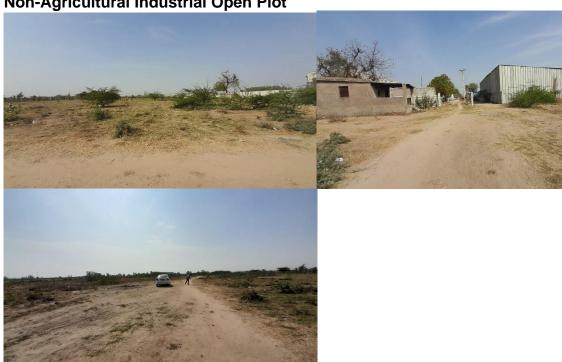

## Property will be sold on "AS IS WHERE IS, AS IS WHAT IS, WHATEVER THERE IS AND WITHOUT RECOURSE" basis

| 1 | Name and address of the Borrower                 | M/S. HARU WORLDWIDE P<br>PVT. LTD.)                                                                                                                 | VT LTD (ERSTWHILE BRR UDHYC          | OG  |
|---|--------------------------------------------------|-----------------------------------------------------------------------------------------------------------------------------------------------------|--------------------------------------|-----|
|   |                                                  | Office Address: 308 Shukan<br>Ahmedabad,Gujarat PIN: 380                                                                                            | Business Center, Swastik Cross Roa   | ad, |
| 2 | Name and address of Branch, the secured creditor | STATE BANK OF INDIA Stressed Assets Management Branch, State Bank of India, 4 <sup>th</sup> Floor, Old LHO Building, Lal Darwaja, Ahmedabad-380001. |                                      |     |
| 3 | Description of the                               | Property ID No                                                                                                                                      | Details of Property                  |     |
|   | immovable secured                                | SBIN 070220240003                                                                                                                                   | Non-Agricultural Industrial Land     |     |
|   | assets to be sold.                               | Property Location:                                                                                                                                  | located at Survey/Block No. 525      |     |
|   | / b f                                            | 2888+469 Iyava, Gujarat                                                                                                                             | Paiki (Old Survey/block No 181       |     |
|   | (scan here for Direct Link to E-                 |                                                                                                                                                     | Paiki) admeasuring 5968.90 Sq.       |     |
|   | auction website)                                 |                                                                                                                                                     | mtr., situated at lying and being at |     |
|   |                                                  |                                                                                                                                                     | Mouje Rupavati, Taluka Sanand,       |     |
|   |                                                  |                                                                                                                                                     | in the Registration Sub-district of  |     |
|   |                                                  |                                                                                                                                                     | Sanand and District of               |     |
|   |                                                  |                                                                                                                                                     | Ahmedabad.                           |     |
|   |                                                  | SBIN 070220240004                                                                                                                                   | Non-Agricultural Industrial Land     |     |
|   |                                                  | Property Location:                                                                                                                                  | located at Survey/Block No. 529      |     |
|   |                                                  | 2888+VHJ Iyava, Gujarat                                                                                                                             | Paiki (Old Survey/block No 183       |     |
|   |                                                  |                                                                                                                                                     | Paiki) admeasuring 6067.00 Sq.       |     |
|   |                                                  |                                                                                                                                                     | mtr., situated at lying and being at |     |
|   |                                                  |                                                                                                                                                     | Mouje Rupavati, Taluka Sanand,       |     |
|   |                                                  |                                                                                                                                                     | in the Registration Sub-district of  |     |
|   |                                                  |                                                                                                                                                     | Sanand and District of               |     |
|   |                                                  |                                                                                                                                                     | Ahmedabad.                           |     |
|   |                                                  |                                                                                                                                                     |                                      |     |
|   |                                                  |                                                                                                                                                     |                                      |     |
|   |                                                  | SBIN 070220240005                                                                                                                                   | Non-Agricultural Industrial Land     |     |
|   |                                                  | Property Location:                                                                                                                                  | located at Survey/Block No. 530      |     |
|   |                                                  | 2888+Q83 Iyava, Gujarat                                                                                                                             | (Old Survey/block No 184)            |     |
|   |                                                  |                                                                                                                                                     | admeasuring 3237.00 Sq. mtr.,        |     |